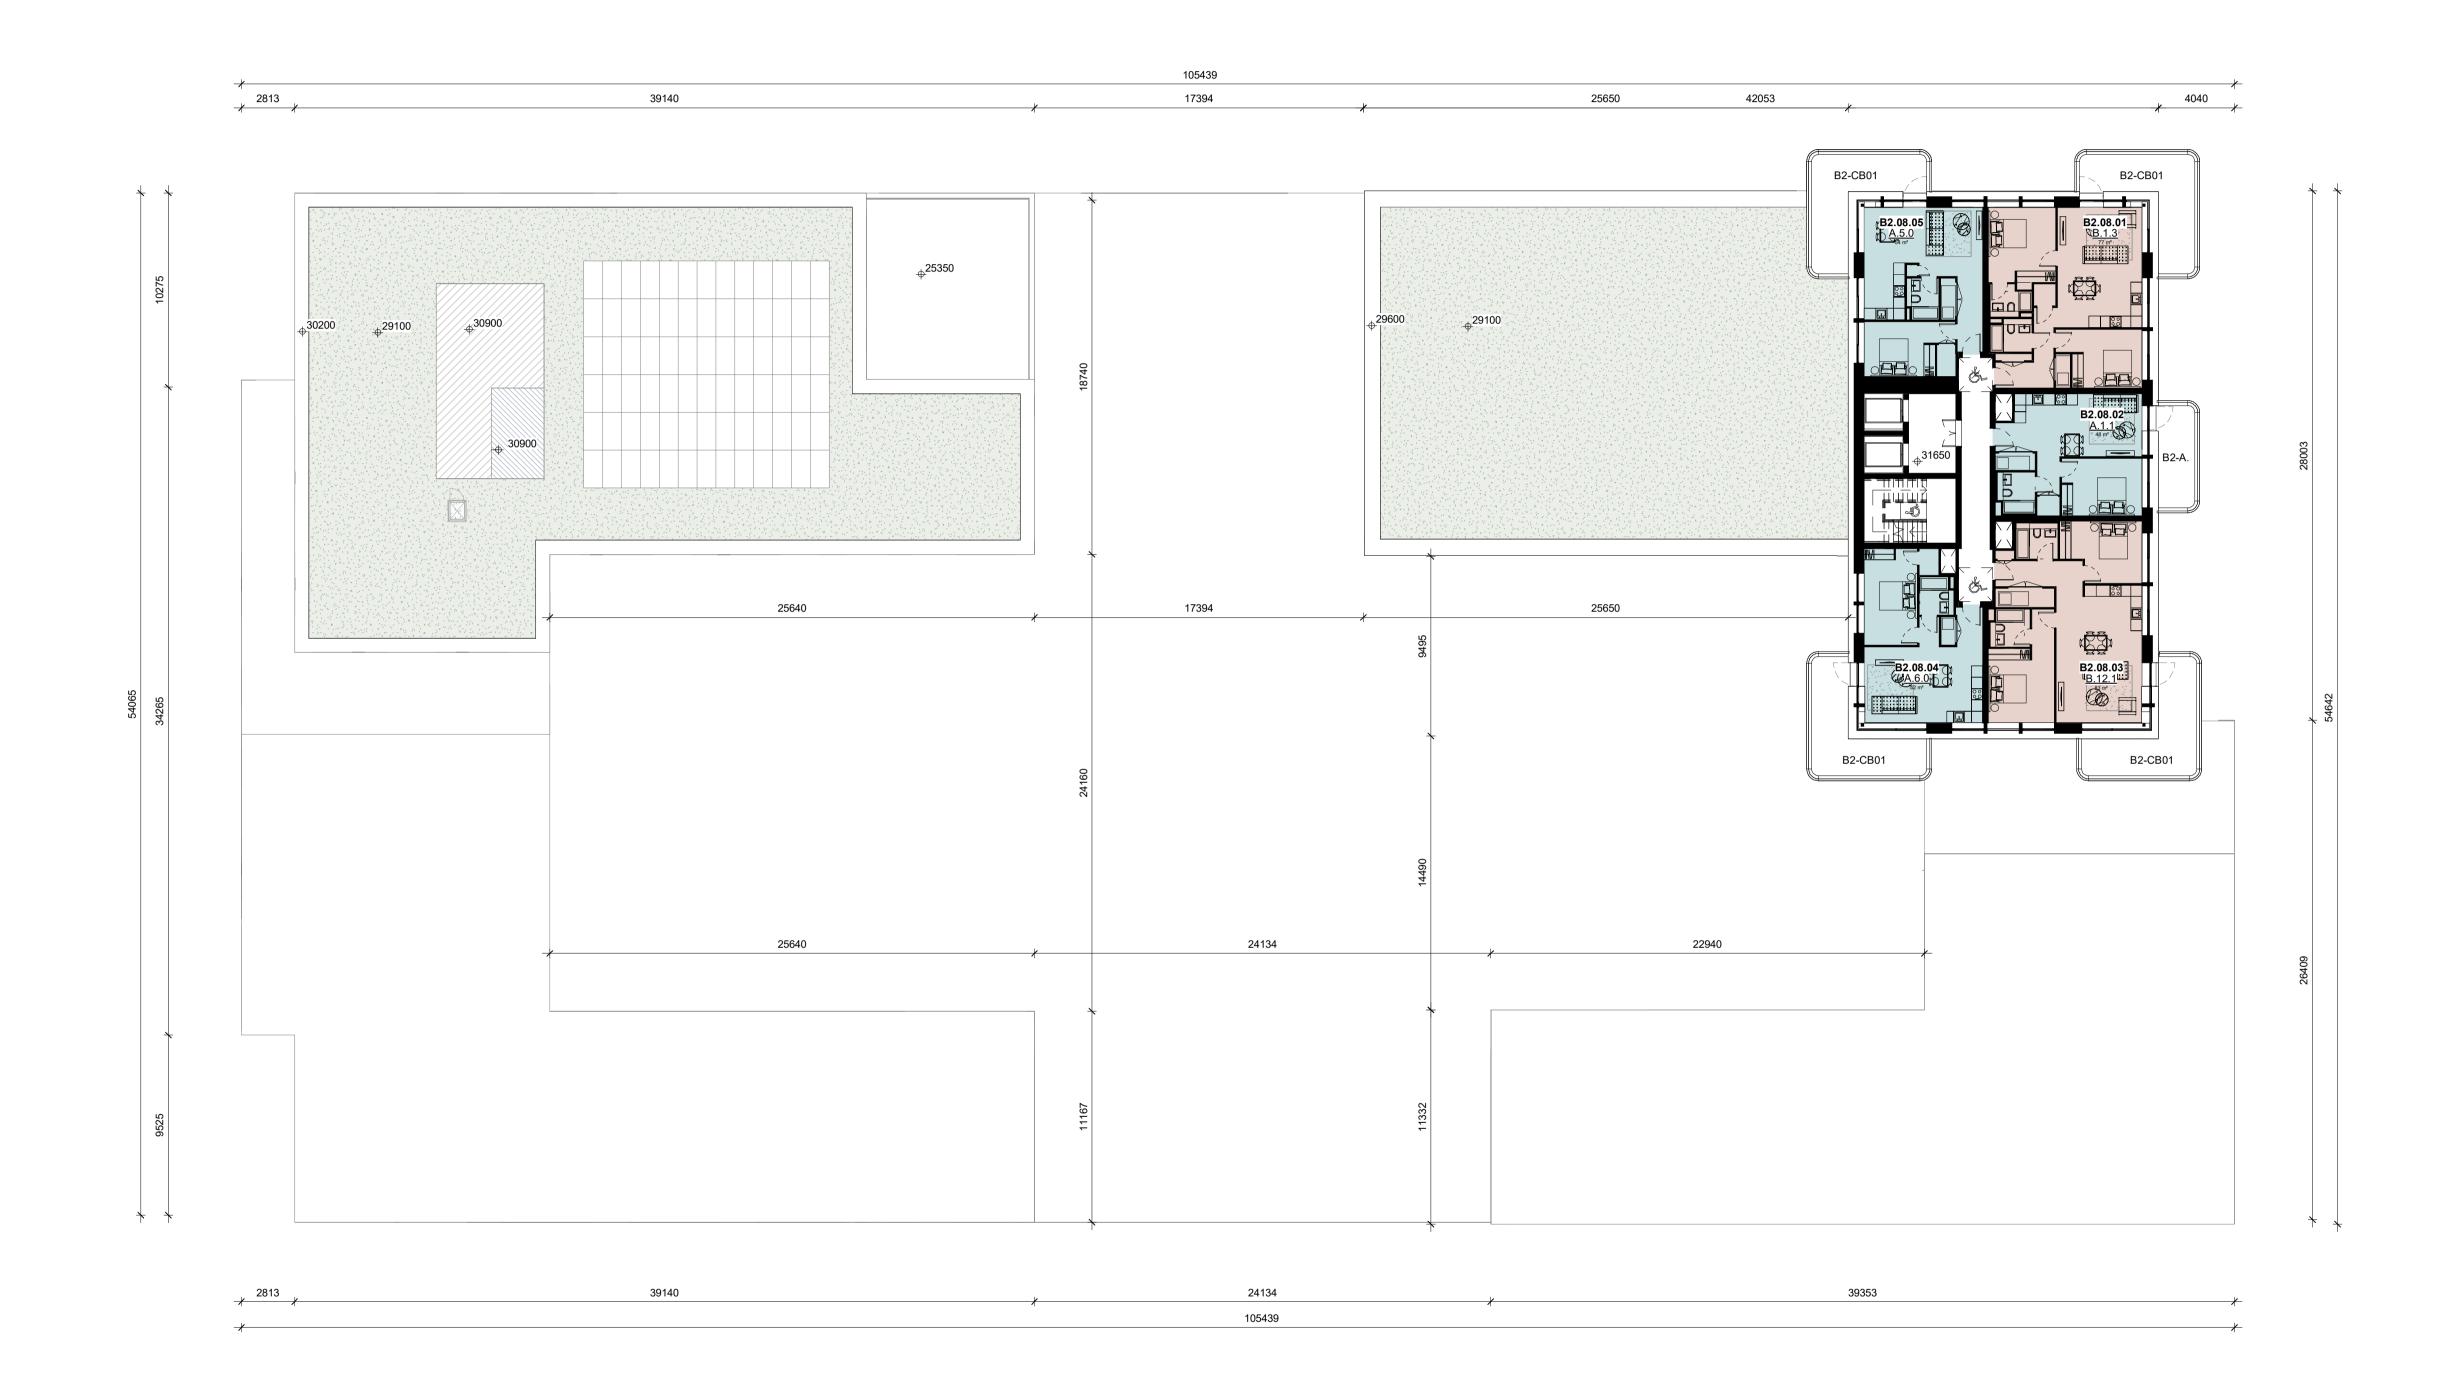

Refer to SE Drawings for structural column locations.

1 Bed Apartment 2 Bed Apartment

> 3 Bed Apartment Green Roof

PV Panels Roof Plant

AOV + Access Hatch Lift Overrun

@ 1: 200 Rev By Description

12/09/22 P01 MP Planning Issue

## PLANNING ISSUE

GHA No. Coastal Quarter SHD 2 2244

Shankill Property Investments Limited

Drawing Title

Block B - Eighth Floor Plan

Drawing No.

Scale - 1 : 200@A1

BRA-GHA-ZB-08-DR-A-05128